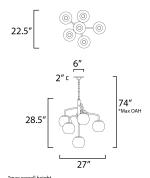

# **MEASUREMENTS**

DIMENSION : 27" L x 27" W x 28.5" H

MAX OAH : 74" OAH

CANOPY : 6" W x 0.5" H x 6" L

HANGING WEIGHT : 13.93 lb