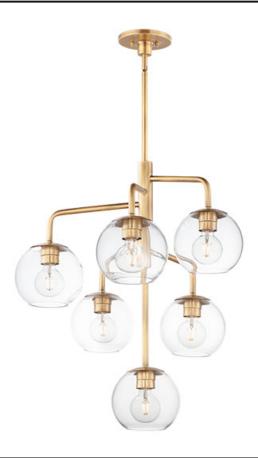

## PRODUCT DESCRIPTION

Vessels of heavy weight Clear glass are supported on frames of solid brass finished in a hand rubbed Natural Aged Brass finish. A versatile collection of up and down configurations which can be directly attached to the canopy or extended down by the rods supplied.

# **MEASUREMENTS**

DIMENSION : 27" L x 27" W x 28.5" H

MAX OAH : 74" OAH

CANOPY : 6" W x 0.5" H x 6" L

HANGING WEIGHT : 13.93 lb

# LAMPING

INPUT VOLTAGE : 120V

BULB : 6 x 60W Incandescent E26 Medium , 360W Total

BULB INCLUDED : (Not Included)